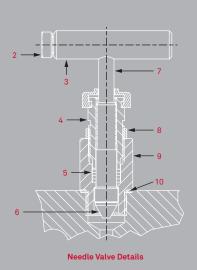

## Flow Diagram

|                | Item No. | Description       | Material        | Quantity |
|----------------|----------|-------------------|-----------------|----------|
|                |          |                   |                 |          |
| Components Key | 1        | VALVE BODY        | A479 UNS S31600 | 1        |
|                | 2        | HANDLE BOLT       | A4 ST/ST        | 3        |
|                | 3        | "T" HANDLE        | UNS S31600      | 3        |
|                | 4        | GLAND ADJUSTER    | UNS S31600      | 3        |
|                | 5        | PACKING           | RTFE            | 12       |
|                | 6        | VALVE TIP         | A564 UNS S17400 | 3        |
|                | 7        | NEEDLE STEM       | A479 UNS S31600 | 3        |
|                | 8        | GLAND LOCKNUT     | UNS S31600      | 3        |
|                | 9        | BONNET HOUSING    | A479 UNS S31600 | 3        |
|                | 10       | BONNET SEAL       | UNS S31600      | 3        |
|                | 11       | ISOLATE DUST CAP  | PVC             | 2        |
|                | 12       | EQUALISE DUST CAP | PVC             | 1        |
|                | 13       | CAM SCREW         | A4 ST/ST        | 3        |
|                | 14       | LOCKING CAM       | UNS S31600      | 3        |