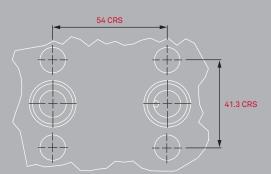

- Temperature range -40°C to 230°C
- Available in 316/316L
- 54mm (2 1/8") instrument centres
- Repair/service kit available to extend field life further
- Base mounting holes to allow fixing to enclosure or mounting boss
- Materials of construction supplied to meet the requirements of NACE MR 0175