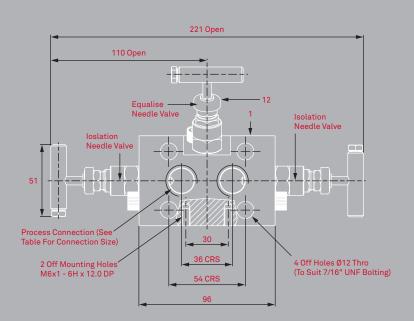

- Temperature range -40°C to 230°C
- Available in 316/316L
- 54mm (2 1/8") instrument centres
- Repair/service kit available to extend field life further
- Base mounting holes to allow fixing to enclosure or mounting boss
- Materials of construction supplied to meet the requirements of NACE MR 0175

Overview

Direct Mount Instrument Connection Detail A-A

| Dimensions | shown | are in | metric mm |
|------------|-------|--------|-----------|
|            |       |        |           |