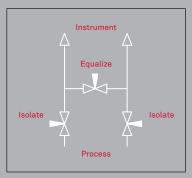

## Flow Diagram

|                | Item No. | Description       | Material        | Quantity |
|----------------|----------|-------------------|-----------------|----------|
|                |          |                   |                 |          |
| Components Key | 1        | VALVE BODY        | A479 UNS S31600 | 1        |
|                | 2        | HANDLE BOLT       | A4 ST/ST        | 3        |
|                | 3        | "T" HANDLE        | UNS S31600      | 3        |
|                | 4        | GLAND ADJUSTER    | UNS S31600      | 3        |
|                | 5        | PACKING           | RTFE            | 12       |
|                | 6        | VALVE TIP         | A564 UNS S17400 | 3        |
|                | 7        | NEEDLE STEM       | A479 UNS S31600 | 3        |
|                | 8        | GLAND LOCKNUT     | UNS S31600      | 3        |
|                | 9        | BONNET HOUSING    | A479 UNS S31600 | 3        |
|                | 10       | BONNET SEAL       | UNS S31600      | 3        |
|                | 11       | ISOLATE DUST CAP  | PVC             | 2        |
|                | 12       | EQUALISE DUST CAP | PVC             | 1        |
|                | 13       | CAM SCREW         | A4 ST/ST        | 3        |
|                | 14       | LOCKING CAM       | UNS S31600      | 3        |