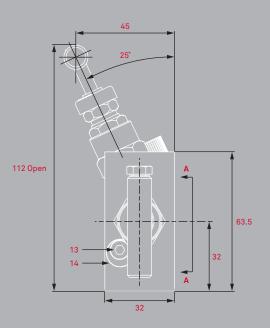

Overview

Direct Mount Instrument Connection Detail A-A

| Dimensions | shown | are in | metric mm |
|------------|-------|--------|-----------|
|            |       |        |           |