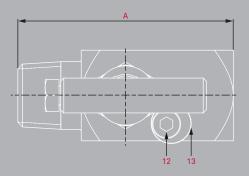

|                | Item No.                          | Description      | Material                                              |                                                                           |                                  |                                  | Quanti                          | ty                                     |                                       |                                                              |  |
|----------------|-----------------------------------|------------------|-------------------------------------------------------|---------------------------------------------------------------------------|----------------------------------|----------------------------------|---------------------------------|----------------------------------------|---------------------------------------|--------------------------------------------------------------|--|
| Components Key | 1                                 | NEEDLE BODY      | A479 UNS S31600                                       |                                                                           |                                  | 1                                |                                 |                                        |                                       |                                                              |  |
|                | 2                                 | HANDLE BOLT      | A4 ST/ST                                              |                                                                           |                                  | 1                                |                                 |                                        |                                       |                                                              |  |
|                | 3                                 | "T" HANDLE       | UNS S31600                                            |                                                                           |                                  | 1                                |                                 |                                        |                                       |                                                              |  |
|                | 4                                 | ISOLATE DUST CAP | PVC                                                   |                                                                           |                                  |                                  | 1                               |                                        |                                       |                                                              |  |
|                | 5                                 | GLAND ADJUSTER   | UNS S31600                                            |                                                                           |                                  |                                  | 1                               |                                        |                                       |                                                              |  |
|                | 6                                 | GLAND PACKING    | RTFE                                                  |                                                                           |                                  |                                  | 4                               |                                        |                                       |                                                              |  |
|                | 7                                 | NEEDLE STEM      | A479 UNS S31600                                       |                                                                           |                                  |                                  | 1                               |                                        |                                       |                                                              |  |
|                | 8                                 | GLAND LOCKNUT    | UNS S31600                                            |                                                                           |                                  |                                  | 1                               |                                        |                                       |                                                              |  |
|                | 9                                 | BONNET HOUSING   | A479 UNS S31600                                       |                                                                           |                                  |                                  | 1                               |                                        |                                       |                                                              |  |
|                | 10                                | INGRESS SEAL     | VITON                                                 |                                                                           |                                  |                                  | 1                               |                                        |                                       |                                                              |  |
|                | 11                                | VALVE TIP        | A564 UNS S17400                                       |                                                                           |                                  |                                  | 1                               |                                        |                                       |                                                              |  |
| ло,            | 12                                | LOCKING CAM      | UNS S31600                                            |                                                                           |                                  | 1                                |                                 |                                        |                                       |                                                              |  |
| 0              | 13                                | CAM SCREW        | A4 ST/ST                                              |                                                                           |                                  | 1                                |                                 |                                        |                                       |                                                              |  |
|                | Dimensions shown are in metric mm |                  | Part no.<br>UN2NS<br>UN3NS<br>UN4NS<br>UN6NS<br>UN8NS | Connection size<br>1/4" NPT<br>3/8" NPT<br>1/2" NPT<br>3/4" NPT<br>1" NPT | <b>A</b><br>61<br>68<br>76<br>85 | <b>B</b><br>76<br>77<br>82<br>85 | <b>Bore</b><br>4<br>5<br>5<br>8 | <b>C</b><br>25<br>25<br>29<br>38<br>45 | CV<br>0.6<br>0.6<br>0.7<br>0.8<br>1.8 | Weight<br>0.40 Kg<br>0.38 Kg<br>0.47 Kg<br>0.80 Kg<br>1.2 Kg |  |