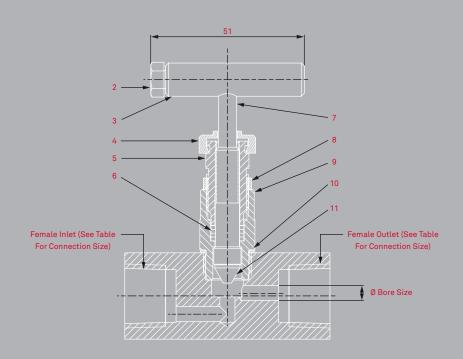

|                | Item No.                          | Description      | Material                                              |                                                                           |                                  |                                  | Quanti                          | ty                                     |                                       |                                                              |  |
|----------------|-----------------------------------|------------------|-------------------------------------------------------|---------------------------------------------------------------------------|----------------------------------|----------------------------------|---------------------------------|----------------------------------------|---------------------------------------|--------------------------------------------------------------|--|
| Components Key | 1                                 | NEEDLE BODY      | A479 UNS S31600                                       |                                                                           |                                  | 1                                |                                 |                                        |                                       |                                                              |  |
|                | 2                                 | HANDLE BOLT      | A4 ST/ST                                              |                                                                           |                                  | 1                                |                                 |                                        |                                       |                                                              |  |
|                | 3                                 | "T" HANDLE       | UNS S31600                                            |                                                                           |                                  | 1                                |                                 |                                        |                                       |                                                              |  |
|                | 4                                 | ISOLATE DUST CAP | PVC                                                   |                                                                           |                                  |                                  | 1                               |                                        |                                       |                                                              |  |
|                | 5                                 | GLAND ADJUSTER   | UNS S31600                                            |                                                                           |                                  |                                  | 1                               |                                        |                                       |                                                              |  |
|                | 6                                 | GLAND PACKING    | RTFE                                                  |                                                                           |                                  |                                  | 4                               |                                        |                                       |                                                              |  |
|                | 7                                 | NEEDLE STEM      | A479 UNS S31600                                       |                                                                           |                                  |                                  | 1                               |                                        |                                       |                                                              |  |
|                | 8                                 | GLAND LOCKNUT    | UNS S31600                                            |                                                                           |                                  |                                  | 1                               |                                        |                                       |                                                              |  |
|                | 9                                 | BONNET HOUSING   | A479 UNS S31600                                       |                                                                           |                                  |                                  | 1                               |                                        |                                       |                                                              |  |
|                | 10                                | INGRESS SEAL     | VITON                                                 |                                                                           |                                  |                                  | 1                               |                                        |                                       |                                                              |  |
|                | 11                                | VALVE TIP        | A564 UNS S17400                                       |                                                                           |                                  |                                  | 1                               |                                        |                                       |                                                              |  |
| ло,            | 12                                | LOCKING CAM      | UNS S31600                                            |                                                                           |                                  | 1                                |                                 |                                        |                                       |                                                              |  |
| 0              | 13                                | CAM SCREW        | A4 ST/ST                                              |                                                                           |                                  | 1                                |                                 |                                        |                                       |                                                              |  |
|                | Dimensions shown are in metric mm |                  | Part no.<br>UN2NS<br>UN3NS<br>UN4NS<br>UN6NS<br>UN8NS | Connection size<br>1/4" NPT<br>3/8" NPT<br>1/2" NPT<br>3/4" NPT<br>1" NPT | <b>A</b><br>61<br>68<br>76<br>85 | <b>B</b><br>76<br>77<br>82<br>85 | <b>Bore</b><br>4<br>5<br>5<br>8 | <b>C</b><br>25<br>25<br>29<br>38<br>45 | CV<br>0.6<br>0.6<br>0.7<br>0.8<br>1.8 | Weight<br>0.40 Kg<br>0.38 Kg<br>0.47 Kg<br>0.80 Kg<br>1.2 Kg |  |