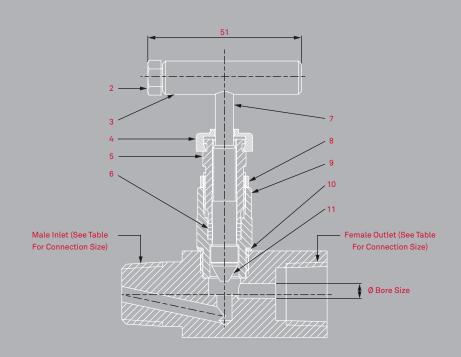

|            | Item No. | Description      | Material        | Quantity |
|------------|----------|------------------|-----------------|----------|
|            |          |                  |                 |          |
|            | 1        | NEEDLE BODY      | A479 UNS S31600 | 1        |
|            | 2        | HANDLE BOLT      | A4 ST/ST        | 1        |
|            | 3        | "T" HANDLE       | UNS S31600      | 1        |
|            | 4        | ISOLATE DUST CAP | PVC             | 1        |
|            | 5        | GLAND ADJUSTER   | UNS S31600      | 1        |
| ~          | 6        | GLAND PACKING    | RTFE            | 4        |
|            | 7        | NEEDLE STEM      | A479 UNS S31600 | 1        |
| Key        | 8        | GLAND LOCKNUT    | UNS S31600      | 1        |
| nts        | 9        | BONNET HOUSING   | A479 UNS S31600 | 1        |
| lei        | 10       | INGRESS SEAL     | VITON           | 1        |
| d          | 11       | VALVE TIP        | A564 UNS S17400 | 1        |
| Components | 12       | CAM SCREW        | A4 ST/ST        | 1        |
|            | 13       | LOCKING CAM      | UNS S31600      | 1        |