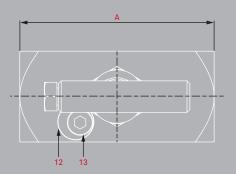

|                | Item No.                          | Description      | Material                                              |                                                                           |                                  |                                  | Quanti                          | ty                                     |                                       |                                                              |  |
|----------------|-----------------------------------|------------------|-------------------------------------------------------|---------------------------------------------------------------------------|----------------------------------|----------------------------------|---------------------------------|----------------------------------------|---------------------------------------|--------------------------------------------------------------|--|
| Components Key | 1                                 | NEEDLE BODY      | A479 UNS S31600                                       |                                                                           |                                  | 1                                |                                 |                                        |                                       |                                                              |  |
|                | 2                                 | HANDLE BOLT      | A4 ST/ST                                              |                                                                           |                                  | 1                                |                                 |                                        |                                       |                                                              |  |
|                | 3                                 | "T" HANDLE       | UNS S31600                                            |                                                                           |                                  | 1                                |                                 |                                        |                                       |                                                              |  |
|                | 4                                 | ISOLATE DUST CAP | PVC                                                   |                                                                           |                                  |                                  | 1                               |                                        |                                       |                                                              |  |
|                | 5                                 | GLAND ADJUSTER   | UNS S31600                                            |                                                                           |                                  |                                  | 1                               |                                        |                                       |                                                              |  |
|                | 6                                 | GLAND PACKING    | RTFE                                                  |                                                                           |                                  |                                  | 4                               |                                        |                                       |                                                              |  |
|                | 7                                 | NEEDLE STEM      | A479 UNS S31600                                       |                                                                           |                                  |                                  | 1                               |                                        |                                       |                                                              |  |
|                | 8                                 | GLAND LOCKNUT    | UNS S31600                                            |                                                                           |                                  |                                  | 1                               |                                        |                                       |                                                              |  |
|                | 9                                 | BONNET HOUSING   | A479 UNS S31600                                       |                                                                           |                                  |                                  | 1                               |                                        |                                       |                                                              |  |
|                | 10                                | INGRESS SEAL     | VITON                                                 |                                                                           |                                  |                                  | 1                               |                                        |                                       |                                                              |  |
|                | 11                                | VALVE TIP        | A564 UNS S17400                                       |                                                                           |                                  |                                  | 1                               |                                        |                                       |                                                              |  |
| ло,            | 12                                | LOCKING CAM      | UNS S31600                                            |                                                                           |                                  | 1                                |                                 |                                        |                                       |                                                              |  |
| 0              | 13                                | CAM SCREW        | A4 ST/ST                                              |                                                                           |                                  | 1                                |                                 |                                        |                                       |                                                              |  |
|                | Dimensions shown are in metric mm |                  | Part no.<br>UN2NS<br>UN3NS<br>UN4NS<br>UN6NS<br>UN8NS | Connection size<br>1/4" NPT<br>3/8" NPT<br>1/2" NPT<br>3/4" NPT<br>1" NPT | <b>A</b><br>61<br>68<br>76<br>85 | <b>B</b><br>76<br>77<br>82<br>85 | <b>Bore</b><br>4<br>5<br>5<br>8 | <b>C</b><br>25<br>25<br>29<br>38<br>45 | CV<br>0.6<br>0.6<br>0.7<br>0.8<br>1.8 | Weight<br>0.40 Kg<br>0.38 Kg<br>0.47 Kg<br>0.80 Kg<br>1.2 Kg |  |

| Dimensions shown are in metric mm | Part no. | Connection size | А  | в  | Bore | с  | CV   | Weight  |
|-----------------------------------|----------|-----------------|----|----|------|----|------|---------|
|                                   | UN2NS-1M | 1/4" NPT        | 61 | 76 | 3    | 25 | 0.38 | 0.35 Kg |
|                                   | UN4NS-1M | 1/2" NPT        | 68 | 77 | 5    | 29 | 0.7  | 0.43 Kg |