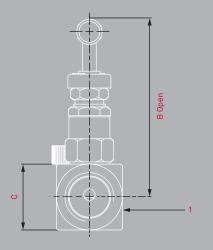

|                | Item No.                          | Description      | Material                                              |                                                                           |                                  |                                  | Quanti                          | ty                                     |                                       |                                                              |  |
|----------------|-----------------------------------|------------------|-------------------------------------------------------|---------------------------------------------------------------------------|----------------------------------|----------------------------------|---------------------------------|----------------------------------------|---------------------------------------|--------------------------------------------------------------|--|
| Components Key | 1                                 | NEEDLE BODY      | A479 UNS S31600                                       |                                                                           |                                  | 1                                |                                 |                                        |                                       |                                                              |  |
|                | 2                                 | HANDLE BOLT      | A4 ST/ST                                              |                                                                           |                                  | 1                                |                                 |                                        |                                       |                                                              |  |
|                | 3                                 | "T" HANDLE       | UNS S31600                                            |                                                                           |                                  | 1                                |                                 |                                        |                                       |                                                              |  |
|                | 4                                 | ISOLATE DUST CAP | PVC                                                   |                                                                           |                                  |                                  | 1                               |                                        |                                       |                                                              |  |
|                | 5                                 | GLAND ADJUSTER   | UNS S31600                                            |                                                                           |                                  |                                  | 1                               |                                        |                                       |                                                              |  |
|                | 6                                 | GLAND PACKING    | RTFE                                                  |                                                                           |                                  |                                  | 4                               |                                        |                                       |                                                              |  |
|                | 7                                 | NEEDLE STEM      | A479 UNS S31600                                       |                                                                           |                                  |                                  | 1                               |                                        |                                       |                                                              |  |
|                | 8                                 | GLAND LOCKNUT    | UNS S31600                                            |                                                                           |                                  |                                  | 1                               |                                        |                                       |                                                              |  |
|                | 9                                 | BONNET HOUSING   | A479 UNS S31600                                       |                                                                           |                                  |                                  | 1                               |                                        |                                       |                                                              |  |
|                | 10                                | INGRESS SEAL     | VITON                                                 |                                                                           |                                  |                                  | 1                               |                                        |                                       |                                                              |  |
|                | 11                                | VALVE TIP        | A564 UNS S17400                                       |                                                                           |                                  |                                  | 1                               |                                        |                                       |                                                              |  |
| ло,            | 12                                | LOCKING CAM      | UNS S31600                                            |                                                                           |                                  | 1                                |                                 |                                        |                                       |                                                              |  |
| 0              | 13                                | CAM SCREW        | A4 ST/ST                                              |                                                                           |                                  | 1                                |                                 |                                        |                                       |                                                              |  |
|                | Dimensions shown are in metric mm |                  | Part no.<br>UN2NS<br>UN3NS<br>UN4NS<br>UN6NS<br>UN8NS | Connection size<br>1/4" NPT<br>3/8" NPT<br>1/2" NPT<br>3/4" NPT<br>1" NPT | <b>A</b><br>61<br>68<br>76<br>85 | <b>B</b><br>76<br>77<br>82<br>85 | <b>Bore</b><br>4<br>5<br>5<br>8 | <b>C</b><br>25<br>25<br>29<br>38<br>45 | CV<br>0.6<br>0.6<br>0.7<br>0.8<br>1.8 | Weight<br>0.40 Kg<br>0.38 Kg<br>0.47 Kg<br>0.80 Kg<br>1.2 Kg |  |

| Dimensions shown are in metric mm | Part no. | Connection size | А  | в  | Bore | с  | CV   | Weight  |
|-----------------------------------|----------|-----------------|----|----|------|----|------|---------|
|                                   | UN2NS-1M | 1/4" NPT        | 61 | 76 | 3    | 25 | 0.38 | 0.35 Kg |
|                                   | UN4NS-1M | 1/2" NPT        | 68 | 77 | 5    | 29 | 0.7  | 0.43 Kg |