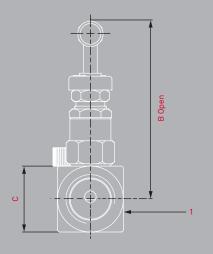

|            | Item No. | Description      | Material        | Quantity |
|------------|----------|------------------|-----------------|----------|
|            |          |                  |                 |          |
|            | 1        | NEEDLE BODY      | A479 UNS S31600 | 1        |
|            | 2        | HANDLE BOLT      | A4 ST/ST        | 1        |
|            | 3        | "T" HANDLE       | UNS S31600      | 1        |
|            | 4        | ISOLATE DUST CAP | PVC             | 1        |
|            | 5        | GLAND ADJUSTER   | UNS S31600      | 1        |
| ~          | 6        | GLAND PACKING    | RTFE            | 4        |
|            | 7        | NEEDLE STEM      | A479 UNS S31600 | 1        |
| Key        | 8        | GLAND LOCKNUT    | UNS S31600      | 1        |
| nts        | 9        | BONNET HOUSING   | A479 UNS S31600 | 1        |
| lei        | 10       | INGRESS SEAL     | VITON           | 1        |
| d          | 11       | VALVE TIP        | A564 UNS S17400 | 1        |
| Components | 12       | CAM SCREW        | A4 ST/ST        | 1        |
|            | 13       | LOCKING CAM      | UNS S31600      | 1        |

| Dimensions shown are in metric mm | Part no. | Connection size | А  | в  | Bore | с  | CV   | Weight  |
|-----------------------------------|----------|-----------------|----|----|------|----|------|---------|
|                                   | UN2NS-1M | 1/4" NPT        | 61 | 76 | 3    | 25 | 0.38 | 0.35 Kg |
|                                   | UN4NS-1M | 1/2" NPT        | 68 | 77 | 5    | 29 | 0.7  | 0.43 Kg |